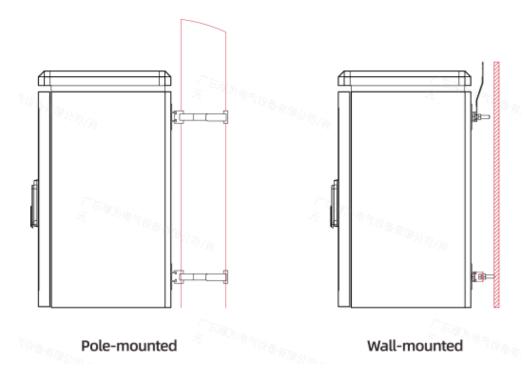

#### Installation ∃

Different installation parts can be purchased for pole, wall or floor installation.

The same cabinet can meet the construction needs of different installation scenarios at the same time.