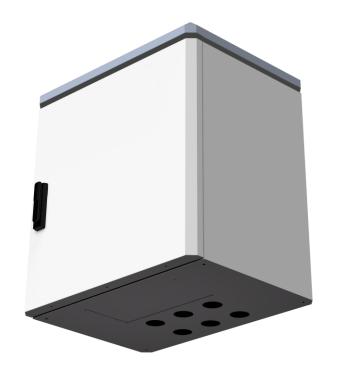

### **VandalVeto®**

VF9-6545

Firm 9U Series

#### $\equiv$ Application $\equiv$

This equipment cabinet is an all-weather outdoor electrical equipment protection box designed for outdoor use in the outdoor environment. It has waterproof, dustproof, ventilation and heat dissipation, anti-ultraviolet, anti-theft, anti-rust, acid and alkali corrosion, anti-electromagnetic interference (anti-lightning EMP), modular structure design in the box, electrical equipment can be installed vertically or horizontally according to the situation.