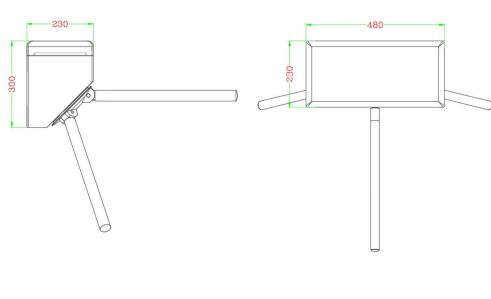

### **Specification & Parameters**

| Structure               | 304 stainless steel     |
|-------------------------|-------------------------|
| The length of pole      | 500mm (standard)        |
| size                    | 480*230*300mm           |
| Power supply            | 24V DC                  |
| Transit speed           | 25-30 persons/min       |
| Communication interface | RS485 interface, TCP/IP |
| Working temperature     | `-10°C-50°C             |
| Working environment     | indoor, outdoor         |
| Humidity                | ≤90%                    |
| Weight                  | 20kg/pcs                |
| Life-span               | 5 -8 million times      |