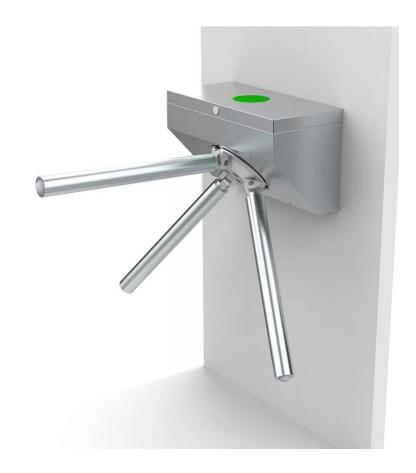

# **VVTS1500 - Wall mounted Tripod Turnstile**

### Wall mounted Tripod turnstile

The whole framework of Yuan tripod turnstile is made of 304 stainless steel, The turnstile not only provide people with civilized and orderly transit manner but also prevent the illegal in and out effectively. Meanwhile, in the emergency, the pole will drop down automatically. Waterproof level:IP54