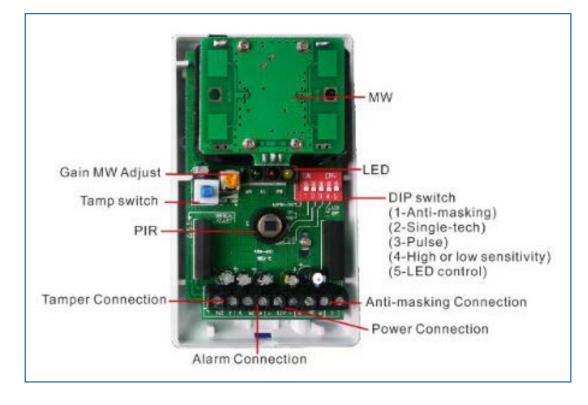

## **VandalVeto**®

| Operation voltage/current | 12-24V/DC 20mA                                      |
|---------------------------|-----------------------------------------------------|
| Detection distance        | 12m 100°                                            |
| Installation height       | 1.5m-2.4m                                           |
| MW frequency              | 10.525GHz                                           |
| Sensitivity               | L/H for option                                      |
| RFI/EMI protection        | >30V/m 500MHz                                       |
| Alarm output              | 100mA/24V                                           |
| Anti-mask /trouble output | 100mA/24V                                           |
| Tamper output             | 300mA/24V                                           |
| Operation temperature     | -20ºC~+40ºC                                         |
| Operation humidity        | 5%-95%(RH)                                          |
| Anti white light          | >10000LUX                                           |
| Operation mode            | EI, Dual-tech or Single-tech alarm modes for option |
| Detection speed           | 0.2m/s to 3.5m/s                                    |
| Pet immunity              | ЗОКд                                                |