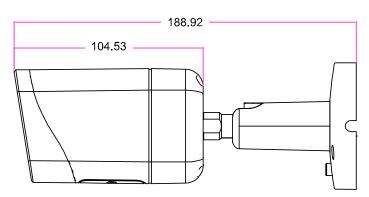

# **DGM5107T**











PoE











### 5MP H.265 IR Bullet IP Camera

#### **O** FEATURES

- Starlight visibility to offer clear & color images even at night
- MicroSD card support (up to 128GB) for video storage
- ONVIF (OnvirS) standard supported to simplify system integration
- POE (Power-over-Ethernet) support to eliminate the use of power cables and reduce installation costs
- Line in / out jacks available for audio transmission
- External Alarm I/O device connection
- IR effective range up to 25 meters for night surveillance
- DWDR to increase image recognizability in overexposure and dark areas
- Remote Surveillance
  - -- Fully compatible with Internet Explorer 6 and above on Windows operating system

#### O DIMENSIONS





Dimensional tolerance: ± 5mm





## **O SPECIFICATIONS**

| <b>Device</b>            | 4/0.011.014.000 (****                                                                                      |
|--------------------------|------------------------------------------------------------------------------------------------------------|
| Image Sensor             | 1/2.9" CMOS image sensor                                                                                   |
| Max. Resolution          | 2592 x 1944 (5MP)                                                                                          |
| Lens                     | f2.8mm / F1.6                                                                                              |
| Viewing Angle            | 106.8° (Horizontal)