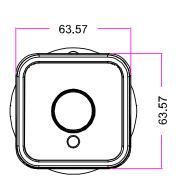

# **DGM5107T**











PoE











### 5MP H.265 IR Bullet IP Camera

#### **O** FEATURES

- Starlight visibility to offer clear & color images even at night
- MicroSD card support (up to 128GB) for video storage
- ONVIF (OnvirS) standard supported to simplify system integration
- POE (Power-over-Ethernet) support to eliminate the use of power cables and reduce installation costs
- Line in / out jacks available for audio transmission
- External Alarm I/O device connection
- IR effective range up to 25 meters for night surveillance
- DWDR to increase image recognizability in overexposure and dark areas
- Remote Surveillance
  - -- Fully compatible with Internet Explorer 6 and above on Windows operating system

#### O DIMENSIONS





Dimensional tolerance: ± 5mm





## **O SPECIFICATIONS**

| <b>Device</b>            | 4/0.011.014.000 (****                                                                                      |
|--------------------------|------------------------------------------------------------------------------------------------------------|
| Image Sensor             | 1/2.9" CMOS image sensor                                                                                   |
| Max. Resolution          | 2592 x 1944 (5MP)                                                                                          |
| Lens                     | f2.8mm / F1.6                                                                                              |
| Viewing Angle            | 106.8° (Horizontal