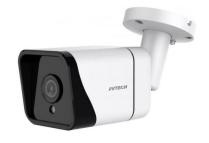

# **DGM5107T**

PoE

### 5MP H.265 IR Bullet IP Camera

#### **O** FEATURES

- Starlight visibility to offer clear & color images even at night
- MicroSD card support (up to 128GB) for video storage
- ONVIF (OnvirS) standard supported to simplify system integration
- POE (Power-over-Ethernet) support to eliminate the use of power cables and reduce installation costs
- Line in / out jacks available for audio transmission
- External Alarm I/O device connection
- IR effective range up to 25 meters for night surveillance
- DWDR to increase image recognizability in overexposure and dark areas
- Remote Surveillance
  - -- Fully compatible with Internet Explorer 6 and above on Windows operating system