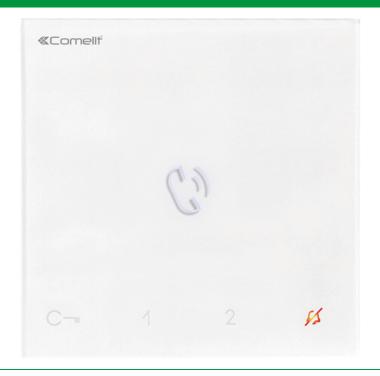

## HANDS-FREE BM MINI DOOR-ENTRY PHONE. S2

Mini series door-entry phone with full-duplex audio and integrated magnetic induction amplification system. Allows loudspeaker volume control and ringtone volume control, with choice of different melodies. Equipped with 5 touch sensitive buttons for audio key, lock-release, actuator control, switchboard call and privacy function, with door status indicator LED. Manages floor door calls as standard. Complete with 2 x 8-position dip-switches for programming user code and buttons. Wall-mounted. The door-entry phone can be used in Simplebus2 2-wire systems with mixer art. 4888C, Simplebus2 with power supply art. 1210 or kit that use the power supply art. 1209. Complete with distribution terminal art. 1214/2C. Dimensions: 105x105x20 mm.

#### 6750W

| 6750W                                   |         |  |
|-----------------------------------------|---------|--|
| HANDS-FREE BM MINI DOOR-ENTRY PHONE. S2 |         |  |
| GENERAL DATA                            |         |  |
| Height (mm)                             | 105     |  |
| Width (mm)                              | 105     |  |
| Depth (mm)                              | 20      |  |
| HARDWARE FEATURES                       |         |  |
| Removable terminals                     | Yes     |  |
| SETTINGS                                |         |  |
| Loudspeaker volume control              | Yes     |  |
| Ringtone volume control                 | Yes     |  |
| ENVIRONMENTAL AND COMPLIANCE FEATURES   |         |  |
| Operating humidity (RH max) (%)         | 25 ÷ 75 |  |
| MAIN FEATURES                           |         |  |
| Audio/video system                      | Yes     |  |
| Wall-mounted                            | Yes     |  |
| Hands-free function                     | Yes     |  |
| Induction loop function                 | Yes     |  |
| Product color                           | White   |  |
| Sensitive Touch technology              | Yes     |  |
| Total buttons (n°)                      | 5       |  |
| LED signaling (no.) (n°)                | 3       |  |
| FUNCTIONS                               |         |  |
| Actuator control function               | Yes     |  |
| Switchboard call function               | Yes     |  |
| Priority calls                          | Yes     |  |
|                                         |         |  |