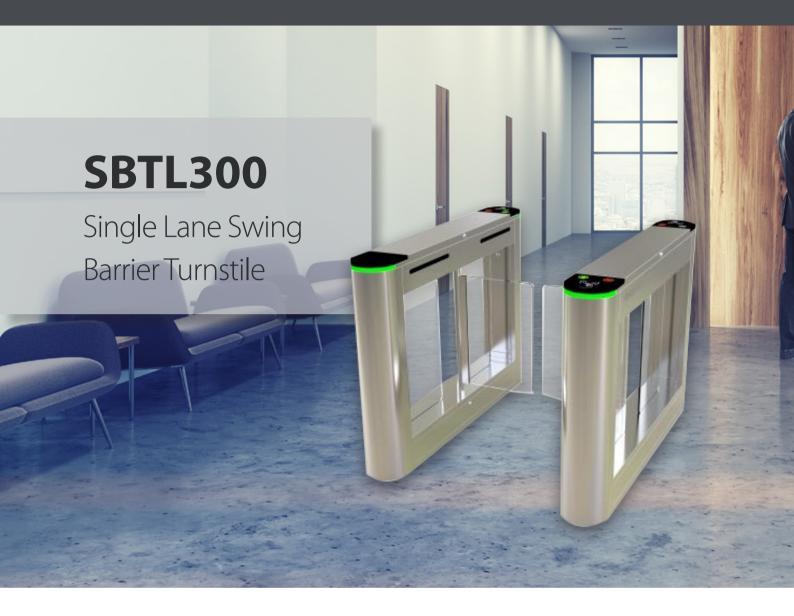

The SBTL300 is a single lane swing barrier turnstile series designed for smooth and silent operation and draws very little power. It's made of stainless steel which makes SBTL300 highly durable.

SBTL300 barriers are normally held in a locked position, thus denying access to the secured side. Upon SBTL300's reader (RFID and/or fingerprint) positively recognizing a user's valid access card or fingerprint, its barriers swing automatically, thus allowing users passage to the secured side.