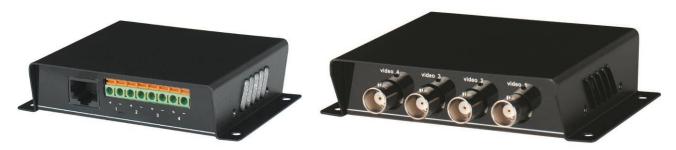

## ITEM NO.: 800990 4 Channel Video Transceiver

# **Features:**

- Transmit a full color video signal up to 300 meters.
- Using 4 pairs CAT5 cable to transmit/receive 4 sets of video signals
- Choice of RJ45 or push pin terminal inputs/outputs.
- Passive, no power required.
- Eliminate coaxial cable.