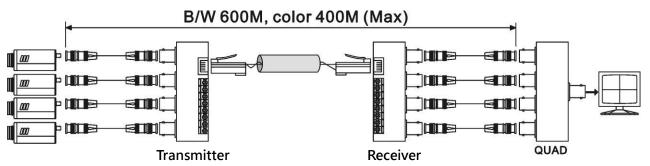

## **Installation View:**

# **Features:**

- Transmit a full color video signal up to 300 meters.
- Using 4 pairs CAT5 cable to transmit/receive 4 sets of video signals
- Choice of RJ45 or push pin terminal inputs/outputs.
- Passive, no power required.
- Eliminate coaxial cable.