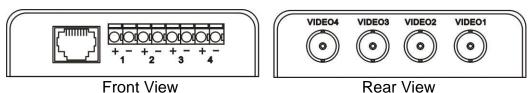

#### **Panel View:**

#### **RJ-45 Jack Pin Define**

|                                              | RJ - 45 Jack |       |          |
|----------------------------------------------|--------------|-------|----------|
|                                              | PIN          | Color | Function |
|                                              | 1            | W-O   | Video1 + |
| W-0 0 W-0 BL W-0L 0 W-0R BR<br>JACK POSITION | 2            | 0     | Video1 - |
|                                              | 3            | W-G   | Video2+  |
|                                              | 4            | BL    | Video3 - |
|                                              | 5            | W-BL  | Video3 + |
|                                              | 6            | G     | Video2 - |
|                                              | 7            | W-BR  | Video4+  |
|                                              | 8            | BR    | Video 4- |