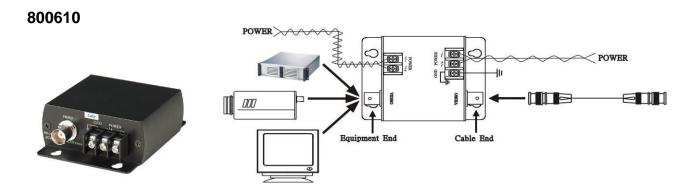

## **Online Coaxial Surge Protection Device**

#### **ITEM NO: 800610**

Application for protects equipment from high voltage surges such as lightning strikes. UL grounding requirements for coaxial cable offer protection from hazardous voltages that may occur on the shielding. Because of the physical length of ground wires, UL grounding systems may appear as an open circuit to lightning caused, high frequency surges and provide no protection from these surges getting into a home and destroying CATV converters, TV sets, VCR, Camera etc.

### 800610 Video & Power Surge Protection

- 3 pin terminal + BNC female to 4 pin terminal + BNC female.
- Two stage protection, AC/DC 130V, AC/DC12V
- Max power input AC 40V(MAX), DC 56V(MAX).
- Max current up to 2Amp.

### **Installation View:**

Multiplexers and Quad Processor