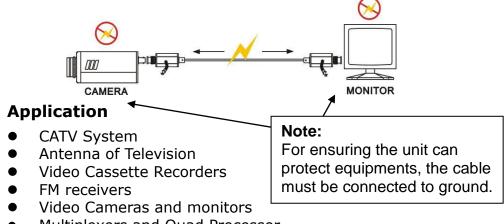

#### **ITEM NO: 800610**

Application for protects equipment from high voltage surges such as lightning strikes. UL grounding requirements for coaxial cable offer protection from hazardous voltages that may occur on the shielding. Because of the physical length of ground wires, UL grounding systems may appear as an open circuit to lightning caused, high frequency surges and provide no protection from these surges getting into a home and destroying CATV converters, TV sets, VCR, Camera etc.

#### **Features:**

- Performs a different function than grounding requirements.
- Protects equipment from high voltage surges from nearby lightning strikes.
- Two stage protection: 130V, AC/DC 12V
- Wide range of applications: CCTV system, Antenna of Television, satellite receivers, FM receivers, video camera, monitors, multiplexers & Quad processor, VCR, etc.

### **Installation View:**

Multiplexers and Quad Processor