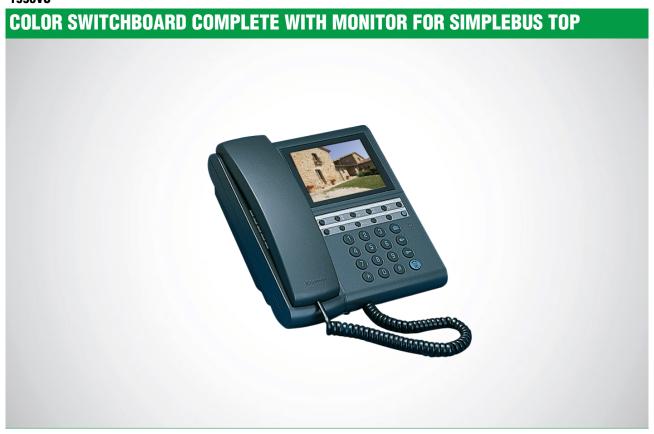

## DOOR ENTRY SYSTEMS POWER SUPPLIES AND ACCESSORIES

1/2 POVERVIEW

1998VC

Desk mounted porter switchboard with 32 character alphanumeric digital keypad and colour display. Allows the user code and name to be dispalyed, keeping the unanswered calls stored in the memory. Day/Night mode and intercom service. It also allows call transmission with indirect codes, management of alarm indications from internal devices. Can be used as a main or secondary switchboard. Up to 1000 names can be stored. 24VAC power supply from part. 1195. Compatible with all Simplebus systems. Dimensions: 158x223x65 mm.

## 1998VC

## COLOR SWITCHBOARD COMPLETE WITH MONITOR FOR SIMPLEBUS TOP

| MAIN FEATURES                    |          |
|----------------------------------|----------|
| Product height (inch):           | 5.12     |
| Product width (inch):            | 7.87     |
| Product depth (inch):            | 8.78     |
| Operating temperature (°F):      | 23 ÷ 104 |
| Maximum current absorption (mA): | 200      |