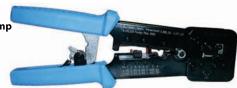

# **Tool-Pro**

### **APPLICATION:**

- CAT5E connectors
- CAT6 connectors
- CAT5E/6 Shielded connectors
- Compatible will all RJ45, RJ12 and RJ11 modular plug connectors.
- Zero flex frame prevents torque loss during the crimping cycle
- Tool steel die head assembly provides 360 degrees of connector support during crimp
- Clean , ultra flush trim on the RJ45° extended conductors
- Expanded surface area on contact drivers delivers full, uniform crimp force
- Built in wire cutter and strippers

| #      | DESCRIPTION        | PKG           |
|--------|--------------------|---------------|
| 902068 | CRIMP TOOL         | EA/BLISTER PK |
| BLADE  | REPLACEMENT BLADES | EA/BLISTER PK |