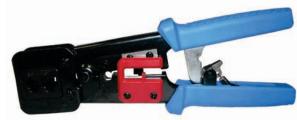

# **Tool-Pro**

### **APPLICATION:**

- CAT5E connectors
- CAT6 connectors
- CAT5E/6 Shielded connectors
- Compatible will all RJ45, RJ12 and RJ11 modular plug connectors.
- Zero flex frame prevents torque loss during the crimping cycle
- Tool steel die head assembly provides 360 degrees of connector support during crimp
- Clean , ultra flush trim on the RJ45° extended conductors
- Expanded surface area on contact drivers delivers full, uniform crimp force
- Built in wire cutter and strippers

| #      | DESCRIPTION        | PKG           |
|--------|--------------------|---------------|
| 902068 | CRIMP TOOL         | EA/BLISTER PK |
| BLADE  | REPLACEMENT BLADES | EA/BLISTER PK |