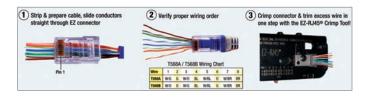

## **RJ45 Connectors**

The new patented RJ45 connector simplifies twisted pair terminations by allowing the wires to be inserted through the connector and out the front. This allows the technician to easily verify the proper wiring order. Electrical performance of the termination is optimized by pulling the connector down over the cable jacket and seating it tightly in the rear of the connector. Reducing the distance between the wire twists and contacts improves performance

- Compatible with most RJ-45 style crimp tools except for AMP verify wire sequence
- Simple one piece design... no bars or liners
- Reduces scrap, no wasted crimps
- Faster terminations
- More reliable, higher performance

### **APPLICATION:**

• Use in category 3, 5, 5E and 6 compliant data networks and patch cords.

#### **TECHNICAL DATA:**

- Compatible with most existing crimp tools except AMP
- 50 micro inch gold plate
- FCC compliant
- UL rated
- Patented

| #      | DESCRIPTION                      | PKG        |
|--------|----------------------------------|------------|
| 601040 | RJ45 CAT 5E CRIMP PLUGS          | 100 EA/Box |
| 601042 | RJ45 CAT 5E SHIELDED CRIMP PLUGS | 100 EA/Box |
| 601044 | RJ45 CAT 6 CRIMP PLUGS           | 100 EA/Box |
| 601046 | RJ45 CAT 6 SHIELDED CRIMP PLUGS  | 100 EA/Box |