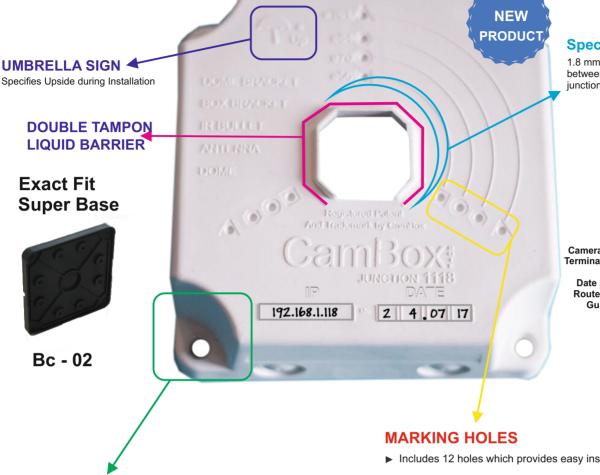

#### **Special Barrier**

1.8 mm extruded protrusion provide barrier between camera fixing base and wide junction box surface

# Nx1 **NOTE**

Camera and Wifi-Antenna Terminating Junction Box with Note Area

Date, IP No, Technican Info, Route Info, Maintance Track, **Guarantee Track and Special Notes** 

- ▶ Includes 12 holes which provides easy installation.
- ▶ Matches at least one mounting holes of the cameras that has been manufactured up to date. This is the great advantage of techinican working aloft.
- ▶ Has been marked from dia 56 mm to dia 101mm

## Name or IP No Company Name

SIMPLE AND EASY INSTALLATION

for the technician during installation of CamBox.

Mounting holes with special angle provides easy and safe installation

#### INTRODUCTION AND ADVERTISEMENT AREA

You can write your Company Add, Numeration, telephone, or name of your brand to the pit specially designed for stickers.

#### PROFESSIONAL COUPLING ENTRANCE

Two pcs Pg9 professional coupling Entrance

#### Cabling and terminating easiness

Three cable entrance from Right , Left and Bottom

#### SAFETY COLLAR CONNECTION

Safety Collar connection in case of prolapse

There is no producer or dealer name, adress located on our products. Therefore it does not mention any Company