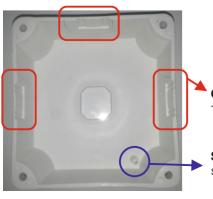

#### Cabling and terminating easiness

Three cable entrance from Right , Left and Bottom

#### SAFETY COLLAR CONNECTION

Safety Collar connection in case of prolapse

There is no producer or dealer name, adress located on our products. Therefore it does not mention any Company