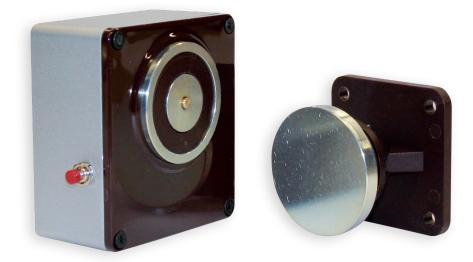

## DOOR HOLDER

Series DH

Designed to be used on self-closing swinging doors to automatically isolate an area when activated by fire alarm, smoke detection or sprinkler systems.

Typical installations are: **hospitals**, **schools**, **nursing homes**, **public buildings** (closes all exit doors at once by push button control) and offices (instant privacy by pushing a button on your desk).

Magnetic door holders can also be operated by manual release, wherever the instant closing of doors is needed for safety or convenience.

Wall or floor supports available.

## Technical features

- 600 N holding force
- Jumper for voltage switch (on DHB)
- Block diameter: 50 mm
- Ejector pin to overcome residual magnetism
- Manual release button
- Complies with UNE-EN 1155:2003
- Complies with UNE-EN 1670:2007
- Low power consumption