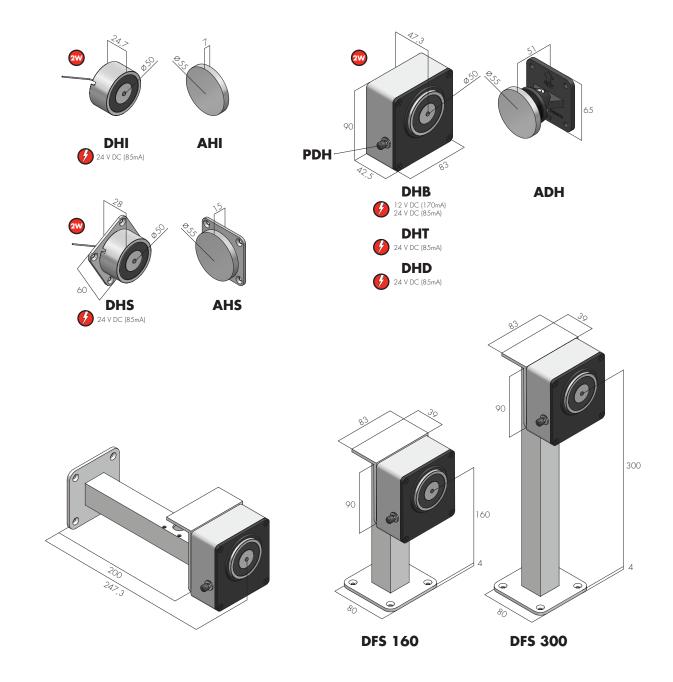

## Technical features

- 600 N holding force
- Jumper for voltage switch (on DHB)
- Block diameter: 50 mm
- Ejector pin to overcome residual magnetism
- Manual release button
- Complies with UNE-EN 1155:2003
- Complies with UNE-EN 1670:2007
- Low power consumption

## References and features

| Voltage<br>24 Vdc | Manual<br>Dual voltage<br>12/24 Vdc | HOLDING<br>FORCE | Timer 3 sec. | Manual<br>release<br>button | Block | References                              |
|-------------------|-------------------------------------|------------------|--------------|-----------------------------|-------|-----------------------------------------|
| •                 |                                     | 600 N            |              |                             | 50 mm | DHI - Industrial door holder            |
| •                 |                                     | 600 N            |              |                             | 50 mm | DHS - Basic door holder                 |
|                   | ٠                                   | 600 N            |              | •                           | 50 mm | DHB - Dual voltage door holder          |
| •                 |                                     | 600 N            | •            | •                           | 50 mm | DHT - Door holder with timer            |
| ٠                 |                                     | 300 N/600 N      |              | •                           | 50 mm | DHD - Door holder with power-regulation |
|                   |                                     |                  |              |                             |       | DFS 160 - Door holder support           |
|                   | Accessories & Spares                |                  |              |                             |       | DFS 300 - Door holder support           |
|                   |                                     |                  |              |                             |       | PDH - Manual Release Button             |
|                   |                                     |                  |              |                             |       | ADH - Counterplate for DHB / DHT / DHD  |
|                   |                                     |                  |              |                             |       | AHI - Counterplate for DHI              |
|                   |                                     |                  |              |                             |       | AHS - Counterplate for DHS              |