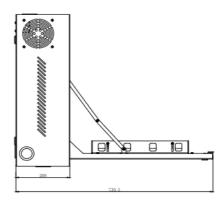

## **Key Futures**

Right & left sides with Fan holes

- 220V 120mm\*120mm fan
- Welded side panels
- 2U bracket for 19" PDU
- Internal back panel with 1U adjustable width rails for 19" & 10" devices
- The door panel with adjustable width rails for devices