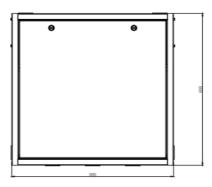

- Single solid metal door front door with ABS latch bolt locks
- SPCC cold rolled steel 1.2mm for the body,1.5mm for 19" rails
- Sizes:600x600x200mm
- •SafeBox wall mounted cabinet is of perfect structure, and extremely easy for assembling.