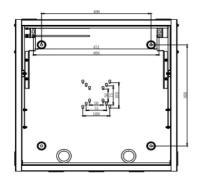

- Single solid metal door front door with ABS latch bolt locks
- SPCC cold rolled steel 1.2mm for the body,1.5mm for 19" rails
- Sizes:600x600x200mm
- •SafeBox wall mounted cabinet is of perfect structure, and extremely easy for assembling.

## **Key Futures**

Right & left sides with Fan holes

- 220V 120mm\*120mm fan
- Welded side panels
- 2U bracket for 19" PDU
- Internal back panel with 1U adjustable width rails for 19" & 10" devices
- The door panel with adjustable width rails for devices