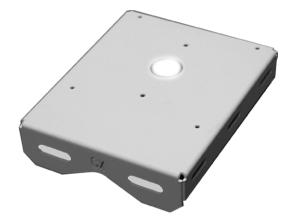

## **CamBox MT-10 BRACKET**

MULTI PURPOSE BEAM Connection Aparat

CamBox MT-10 is compatible with all circular, hexagonal, square profile beam installations. Compatible with All CamBox equipments.

Can be used as installation kit for Speed Dome, IR Bullet, Dome, Projektör ve Wi-fi.

## **TECHNICAL DATA**

175mm x 145mm x 38mm

Net Installation Area : 170mm x 140mm

Weight : 225gr.

Installation For : All Types of Beams

Colour Options : Black, White, Grey

CamBox MT-10 is Suitable for Beam Mounting in All Conditions