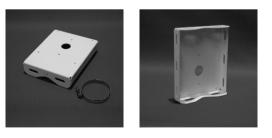

## **CamBox MT-10 BRACKET**

MULTI PURPOSE BEAM Connection Aparat

CamBox MT-10 is compatible with all circular, hexagonal, square profile beam installations. Compatible with All CamBox equipments.

Can be used as installation kit for Speed Dome, IR Bullet, Dome, Projektör ve Wi-fi.

## **TECHNICAL DATA**

175mm x 145mm x 38mm

Net Installation Area : 170mm x 140mm

Weight : 225gr.

Installation For : All Types of Beams

Colour Options : Black, White, Grey

CamBox MT-10 is Suitable for Beam Mounting in All Conditions