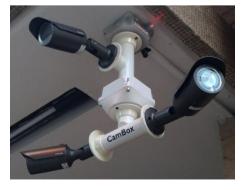

## **Preference of Professionals**

**Add Value the Your Business** 

**CamBox** 

Engineering Plastics

CamBox M3 OCTOPUS BRACKET

Multi Purposal Three Way Installation Aparat

CamBox M3 Octopus Extra Reinforced Beam Multi-Purposal ; Camera , Wi-fi Extending Beam

- \* Indoor use
- \* Cable Canal Input
- \* Quality Plastic
- \* One-to-one compatibility with Chameleon Series
- \* Orders Accepted for Special Dimensions
- \* One of a kind
- \* Compatible with All CamBox Junction Boxes

## **TECHNICAL DETAILS**

45 x 25 Cm Indoor

Installation on : All Surfaces

**Colour Options: White, Grey** 

**Special Dimension Option** 