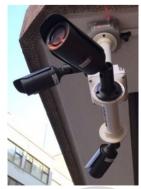

## **Preference of Professionals**

**Add Value the Your Business** 

**CamBox** 

Engineering Plastics

CamBox M3 OCTOPUS BRACKET

Multi Purposal Three Way Installation Aparat

CamBox M3 Octopus Extra Reinforced Beam Multi-Purposal ; Camera , Wi-fi Extending Beam

- \* Indoor use
- \* Cable Canal Input
- \* Quality Plastic
- \* One-to-one compatibility with Chameleon Series
- \* Orders Accepted for Special Dimensions
- \* One of a kind
- \* Compatible with All CamBox Junction Boxes

## **TECHNICAL DETAILS**

45 x 25 Cm Indoor

Installation on : All Surfaces

**Colour Options: White, Grey** 

**Special Dimension Option** 