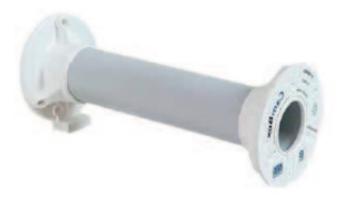

## **CamBox ST SERIES BRACKET**

ST Series Extension Beams

CamBox ST Series Extra Reinforced Beam Multi Purpose ; Camera , Wifi Extension Beam

- \* Easy Installation
- \* Compatible with Indoor&Outdoor
- \* Kablo Kanal Girişi
- \* Quality Plastic
- \* One-to-One compatible for installations with 50mm profile and above.
- \* Indoor/Outdoor up to 50cm
- \* 50 100 Cm Indoor
- \* One-to-one compatibility with chameleon series produ

## **TECNICAL DATA**

- Between 10 100 Cm
- 10 50 Cm Indoor
- Installation on : All Surfaces
- Colour Options: White, Grey

## **CamBox ST SERIES Extra Reinforced Beam**