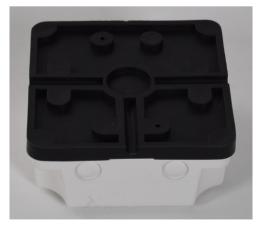

## **CamBox BC-02 SUPER BASE**

**BC-02 SUPER Base** 

CamBox BC-02 Self-Sealed High Quality Elastic Black Base 90% Hardness CamBox BC-02 White Hard&Quality

- \* Easy Installation
- \* Self-Sealed
- \* Suitable for Inside&Outside
- \* Three Way Hidden Cable Input
- \* Quality Plastic
- \* 100% Suitable For Profiles 50x50 and Bigger
- \* Direct Installtion on Profile Without Metal Bracket

## **TECHNICAL DETAILS**

128mm x 128mm x 13mm

Weight: 65-90gr.

Installation For: Nx&Speed Series Junction Box

Color Options: Black&White