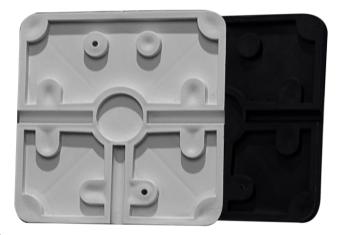

## **CamBox BC-02 SUPER BASE**

**BC-02 SUPER Base** 

CamBox BC-02 Self-Sealed High Quality Elastic Black Base 90% Hardness CamBox BC-02 White Hard&Quality

- \* Easy Installation
- \* Self-Sealed
- \* Suitable for Inside&Outside
- \* Three Way Hidden Cable Input
- \* Quality Plastic
- \* 100% Suitable For Profiles 50x50 and Bigger
- \* Direct Installtion on Profile Without Metal Bracket

## Self-Sealed 90% Hardness One of A Kind!

(Valid only for Black Colour Option.)

## **TECHNICAL DETAILS**

128mm x 128mm x 13mm

Weight: 65-90gr.

Installation For: Nx&Speed Series Junction Box

Color Options: Black&White