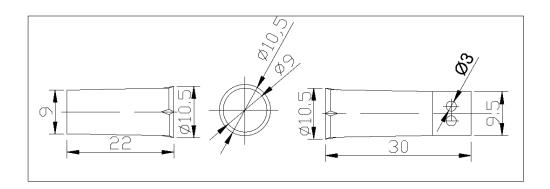

Housing : ABS material

Output : NC

Gap: 15-25mm Currency: 0.5A

 $\begin{array}{lll} \mbox{Power} & : 100 \mbox{V}/10 \mbox{W} \\ \mbox{M} & : 200 \mbox{m} \mbox{\Omega} \\ \mbox{Color} & : \mbox{white} \end{array}$ 