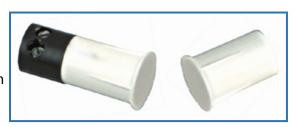

Recessed mounted magnetic switch

Ideal for wooden door/ window

200029 Magnetic Contact is designed with

a flat side on the surface of the contact,

which allows a flush fit on narrow surfaces. This contact is recommended for use with casement windows, awning windows, and other areas where the contact must recess and fit into a narrow surface.