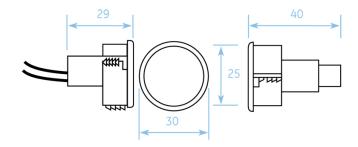

### **Specifications**

| Gap distance (max) | 25 mm            |
|--------------------|------------------|
| Connections        | 30 cm wire leads |
| Contact            | NC               |
| Supervised loop    | No               |
| Dimensions (Ø x L) |                  |
| Contact            | Ø 25 x 29 mm     |
| Magnet             | Ø 25 x 40 mm     |
| Color              | White            |