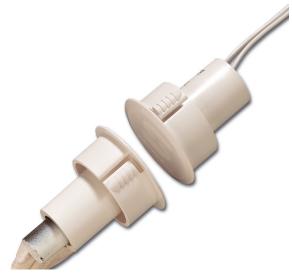

## 1078W-N

Recessed magnetic contact for steel doors

#### Steel door applications

The Sentrol 1078(C/T) series steel door contacts are designed specifically for use in the steel doors commonly found in commercial building applications. Many models including, wide gap, SPDT and biased for high security applications make the 1078 series the most widely used and comprehensive line available.

#### **Easy Installation**

The unique housing design features a rugged body construction with flexible ribbed sides for quick, secure installation without gluing. The magnet housing isolates the magnet from the surrounding steel for maximum gap distances, both make and break.