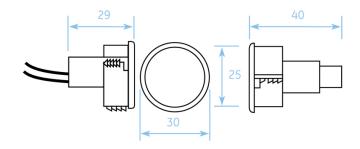

## **Specifications**

| Gap distance (max) | 9 mm             |
|--------------------|------------------|
| Connections        | 30 cm wire leads |
| Contact            | DPDT             |
| Supervised loop    | No               |
| Dimensions (Ø x L) |                  |
| Contact            | Ø 25 x 29 mm     |
| Magnet             | Ø 25 x 40 mm     |
| Color              | White            |