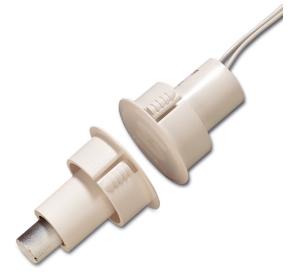

# 1076D-N

Recessed magnetic contact for steel doors

#### **Easy Installation**

The unique housing design features a rugged body construction with flexible ribbed sides for quick, secure installation without gluing. The magnet housing isolates the magnet from the surrounding steel for maximum gap distances, both make and break.

#### **Standard Features**

- · Special design for steel mounting
- Self-lock mounting
- · Rugged construction
- Comprehensive product range