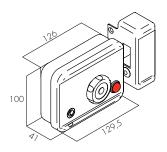

## Series CE

Rimtoplocks are **reversible rim-mounted electric locks with a motorized bolt.** When the magnetic sensor confirms the door is aligned with the frame, the 25mm bolt will automatically lock the door. After the scheduled releasing time, the Rimtoplock will lock the door back. The distance between the lock and the counterplate should be 5mm. An acoustic warning will beep if the door is not properly closed.