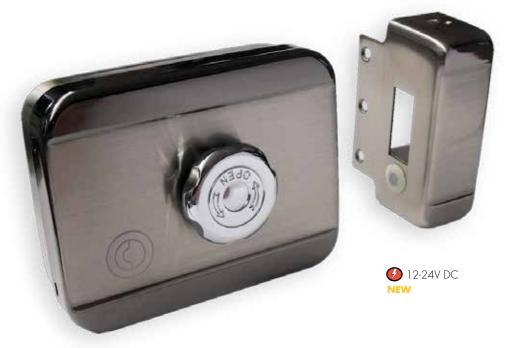

## RIMTOPLOCK

## Series CE

Rimtoplocks are **reversible rim-mounted electric locks with a motorized bolt.** When the magnetic sensor confirms the door is aligned with the frame, the 25mm bolt will automatically lock the door. After the scheduled releasing time, the Rimtoplock will lock the door back. The distance between the lock and the counterplate should be 5mm. An acoustic warning will beep if the door is not properly closed.

Access from the outside will be granted through access control or keys (3 keys included), while from the inside one can choose among knob, switch, push button and keys. It is usually installed on interior wooden or aluminum doors, but a protecting visor is available for outdoor installations.