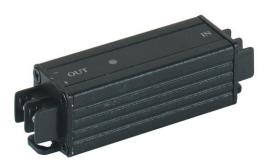

# 800600 AC/DC 12V Power Converter 2000mA Features:

- AC/DC to DC12V power converter.
- Allows DC powered camera to be powered by AC.
- Input power: AC18- AC28V; DC18-40V.
- Output Power: DC12V regulated.
- Output Current: 2000mA ( 2Amp)
- Built in green LED indication.

# LED Indication:

GREEN on: Power good