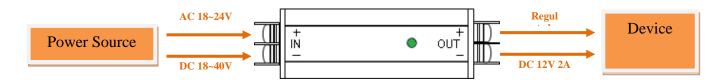

# **Installation View:**

# 800600 AC/DC 12V Power Converter 2000mA Features:

- AC/DC to DC12V power converter.
- Allows DC powered camera to be powered by AC.
- Input power: AC18- AC28V; DC18-40V.
- Output Power: DC12V regulated.
- Output Current: 2000mA ( 2Amp)
- Built in green LED indication.