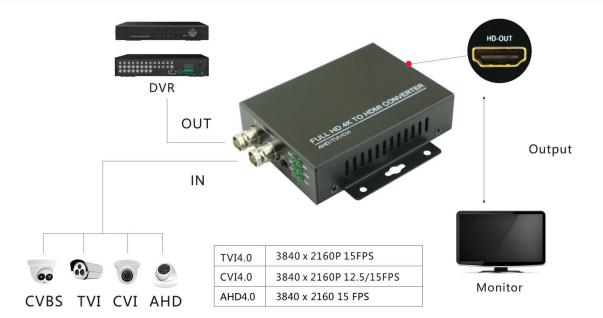

#### Application:

800363 Converter is designed for HDMI video transmission and HD loop out, support 4K CV/TVI/AHD video Input, 4K Image loop output, 1080P HDMI output. Auto match HD input, indicator visual display input resolution, it is a great advantage video transmission tool.

### **Functions Introduction:**

- CVI/TVI/AHD+CVBS to HDMI, HDMI output 1080P 60Fps, connect HDMI output cable, HD-LINK light, display yellow light.
- Support up to 8MP AHD/TVI/ CVI test.
- One channel AHD/TVI/CVI/CVBS loop out.
- Auto recognition 720P/1080P/3MP/4MP/5MP/8MP resolution, indicator visual display.

# AHD/TVI/CVI supported resolution table

| HD Coaxial   |                 |                 |              |
|--------------|-----------------|-----------------|--------------|
| camera/Resol | CVI             | TVI             | AHD          |
| ution        |                 |                 |              |
| 720P         | 1280 x 720P     | 1280 x 720P     | 1280 x 720P  |
|              | 25/30/50/60 FPS | 25/30/50/60 FPS | 25/30 FPS    |
| 1080P        | 1920 x 1080P    | 1920 x 1080P    | 1920 x 1080P |
|              | 25/30 FPS       | 25/30 FPS       | 25/30 FPS    |
| 3 MP         |                 | 2048 x 1536P    | 2048 x 1536P |
|              |                 | 18/25/30 FPS    | 18/25/30 FPS |
|              |                 | 2688 x 1520P    |              |
| 4MP          | 2560 x 1440P    | 15FPS           | 2560 x 1440P |
|              | 25/30 FPS       | 2560 x 1440P    | 15/25/30 FPS |
|              |                 | 15/25/30 FPS    |              |
| 5MP          |                 | 2592 x 1944P    | 2592 x 1944P |
|              |                 | 12.5/20FPS      | 12.5/20FPS   |
| 4K (8MP)     | 3840 x 2160     | 3840 x 2160     | 3840 x 2160  |
|              | 12.5/15 FPS     | 15 FPS          | 15 FPS       |