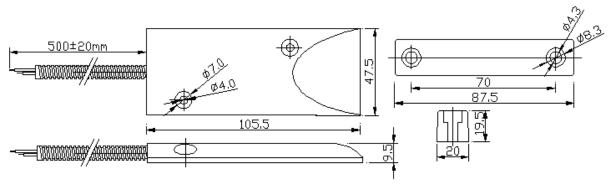

## Magnetic Contact

Roller shutter sensor, heavy duty overhead door contact sensor Armored cable in 380mm length Wider gap for reduced false alarms overhead door magnetic contact is for use in the rigorous environments of commercial and industrial installations. The floor mount units are constructed with a low profile heavy cast alloy zinc housing



- Output: NC
- Action Gap : ≥50mm
- Max CUr./Vol./Power/Init.Ress (A/VDC/W/mΩ): 0.5A/100V/10W/200mΩ
- Housing: zinc
- Color: grey
- Certificates: FCC, CE, ROHS
- Surface mounted with screws, leads 530mm standard length,
- With armored cover cable of 380mm

## **Dimensions** :