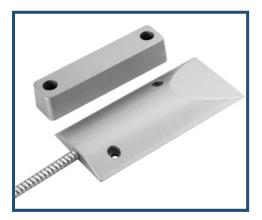

## Magnetic Contact

Roller shutter sensor, heavy duty overhead door contact sensor Armored cable in 380mm length Wider gap for reduced false alarms overhead door magnetic contact is for use in the rigorous environments of commercial and industrial installations. The floor mount units are constructed with a low profile heavy cast alloy zinc housing

- Output: NC
- Action Gap : ≥50mm
- Max CUr./Vol./Power/Init.Ress (A/VDC/W/mΩ): 0.5A/100V/10W/200mΩ
- Housing: zinc
- Color: grey
- Certificates: FCC, CE, ROHS
- Surface mounted with screws, leads 530mm standard length,
- With armored cover cable of 380mm