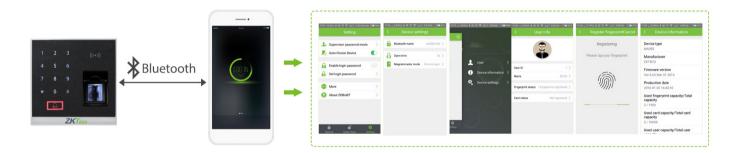

#### **APP Download**

Android

IOS

Scan the following QR code with your mobile phone, and download and install the APP. Mobile phone requirement for APP installation: Andriod OS later than version 4.3, com-pliant with the Bluetooth protocol later than 7.1, devices later than iphone 4s