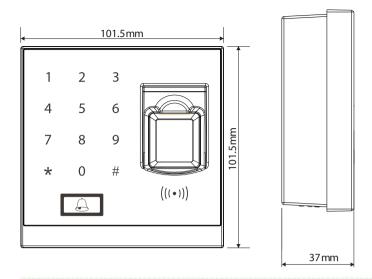

**Operating Humidity** 

20%-80%

Dimensions (LxWxH)

101.5×101.5×37mm

SDK

N/A

Software

VVBioBT APP

### Dimensions (mm)