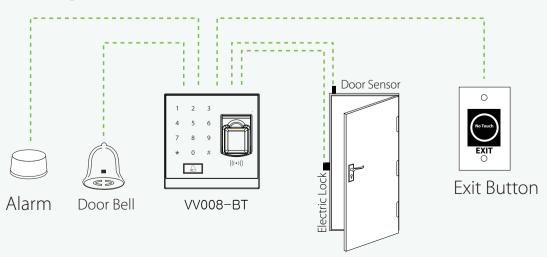

# VVF008-BT

VVF008-BT is the most innovative biometric fingerprint reader for access control applications, offering unparalleled performance using an advanced algorithm with excellent reliability, precision and matching speed It can operate on standalone mode with the interface for third-party electric lock, alarm, door sensor, exit button and doorbell. Its touch keypad operation is easy and convenient, providing user a comfortable use experience. It supports Bluetooth communication, mobile phone App management, And realizes

SilkID Sensor

Algorithm Version

VVFinger VX10.0

Communication

Bluetooth

Access Control Interface

3rd Party Electric Lock, Door Sensor, Exit

Button, Alarm, Doorbell