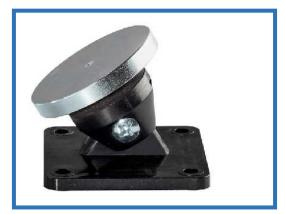

## **VV608** Electromagnetic Fire door holder Including adjustable keeper plate

- Power supply wires can enter from down or from the sides via special tear-off tabs
- Supplied with base (black color)
- Supplied with plate Steel disc of plate is placed on a special shock absorber which partially reduces the impact due to door opening
- Perfect adaptation of the disc to the magnet due to its elasticity
- It's compact design is pleasant also in places where esthetic is important

| Holding force       | 50 kg (490 Newton)                        |
|---------------------|-------------------------------------------|
| Operating Voltage   | 24v DC                                    |
| Current             | 60mA                                      |
| Index of protection | IP 41                                     |
| Working Temp.       | -10°C - + 55°C                            |
| Material            | ABS                                       |
| Color               | Door holder – white<br>Base/Plate – black |
| Dimension           | Door holder 72x105x40mm                   |
|                     | Plate 65x65x46nn                          |
| Made in Italy       |                                           |