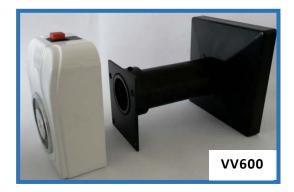

## **VV600 – Extension Bracket**

 VV600 is an Extension bracket that allows adjustment from 45mm to 130mm