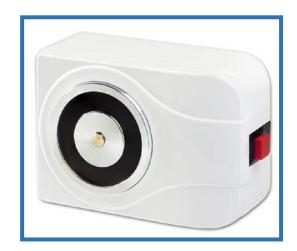

## **VV608** Electromagnetic Fire door holder Including adjustable keeper plate

- Power supply wires can enter from down or from the sides via special tear-off tabs
- Supplied with base (black color)
- Supplied with plate Steel disc of plate is placed on a special shock absorber which partially reduces the impact due to door opening
- Perfect adaptation of the disc to the magnet due to its elasticity
- It's compact design is pleasant also in places where esthetic is important

| Holding force       | 50 kg (490 Newton)                        |
|---------------------|-------------------------------------------|
| Operating Voltage   | 24v DC                                    |
| Current             | 60mA                                      |
| Index of protection | IP 41                                     |
| Working Temp.       | -10°C - + 55°C                            |
| Material            | ABS                                       |
| Color               | Door holder – white<br>Base/Plate – black |
| Dimension           | Door holder 72x105x40mm                   |
|                     | Plate 65x65x46nn                          |
| Made in Italy       |                                           |