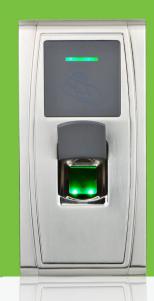

# VV300-BT Metallic Casing Outdoor Access Control

VV300-BT, one of the innovative biometric fingerprint readers for access control applications. Offering unparalleled performances by adopting an advanced fingerprint algorithm for reliability, precision and excellent matching speed

It is metallic casing and IP65 rated which enables it to be resistant from water, dust and other outside damages.

VV300-BT offers the flexibility to be installed standalone or with any third party panels that support 26-bit wiegand. User can be enrolled by the administrator card when the device works in standalone mode.TCP/IP and RS485 are available, so that the device can be connected easily and conveniently

## Rugged Structure and Extra Durability

 IP65 rated waterproof and dustproof structure

#### **Metallic Casing**

 Vandal-proof for outdoor installation