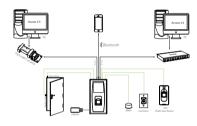

## Easy Installation and Connectivity

- Wiegand input & output
- Network interface by TCP/IP or RS485

#### Full Access Control Features

- Anti-passback
- Access control interface for 3rd party electric lock, door sensor, exit button, alarm and doorbell

# **Optional Accessories**

Exit Button

RS485 Reader

Electric Lock

Alarm

Sensor