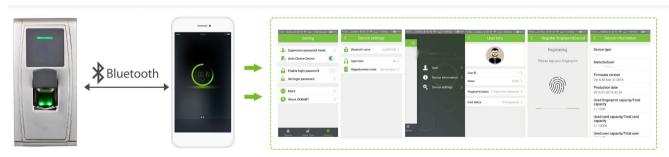

It supports Bluetooth communication, mobile phone App management, And realizes access control, user information registration, devices setting up.

#### **Bluetooth Communication**

- Mobile phone App Management
- Access control, user information registration and devices setting up

### **APP Download**

Scan the following QR code with your mobile phone, and download and install the APP. Mobile phone requirement for APP installation: Andriod OS later than version 4.3, com-pliant with the Bluetooth protocol later than 7.1, devices later than iphone 4s