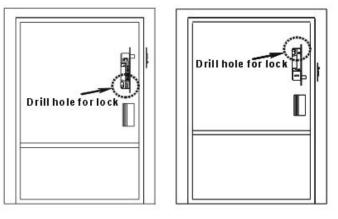

lock) for public places.
- Built-in door open or door close state detection output point (250mA: N.C /N.O)
- Suitable for all types of  $180^{\circ}$  door
- Stainless steel bold is able to sustain more than 800kg of shear force
- Adjustable to fail-secure (power to open) to achieve long unlock state function
- Built-in oval cylinder as unlocking device. Use of oval cylinder to unlock when power cut occurred or during emergency
- Build-in photo couplers door open push button input contact. Door will lock again automatically when door is not open within 5 seconds.
- Operating Temp. 0°-90° C , Humidity : 85% Rh max.
- 12v DC
- Dimentions : Body : 200x25x38mm
  - Strike plate : 90x23x2.5mm Bolt : 16x12.7mmarnothing
- Weight : 750g
- Certification : CE





## Install at the side of the door



Install at the top side of the door