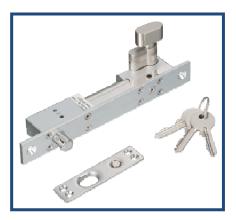

## SL-130 Dead Bolt Lock (all purpose type

AlAll purpose (power to lock or power to unlock a adjustable)

Panel with 25mm width which is suitable for narrow Door leaf use.

Round corner design

- Relock function : Automatic repeated locking (max. 60 times ) when door is not locked at the correct Position.
- Adjustable fail-safe (power to lock) or fail-secure (power to open)

- Adjustable to fail-secure (power to open) for high security places. Adjustable to failsafe (Power to lock) for public places.
- Built-in door open or door close state detection output point (250mA: N.C /N.O)
- Suitable for all types of  $180^{\circ}$  door
- Stainless steel bold is able to sustain more than 800kg of shear force
- Adjustable to fail-secure (power to open) to achieve long unlock state function
- Built-in oval cylinder as unlocking device. Use of oval cylinder to unlock when power cut occurred or during emergency
- Build-in photo couplers door open push button input contact. Door will lock again automatically when door is not open within 5 seconds.
- Operating Temp. 0°-90° C , Humidity : 85% Rh max.
- 12v DC
- Dimentions : Body : 200x25x38mm
  - Strike plate : 90x23x2.5mm Bolt : 16x12.7mmarnothing
- Weight : 750g
- Certification : CE