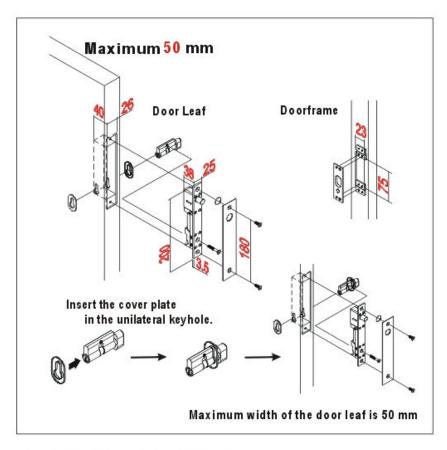

- Adjustable to fail-secure (power to open) for high security places. Adjustable to failsafe (Power to lock) for public places.
- Built-in door open or door close state detection output point (250mA: N.C /N.O)
- Suitable for all types of  $180^{\circ}$  door
- Stainless steel bold is able to sustain more than 800kg of shear force
- Adjustable to fail-secure (power to open) to achieve long unlock state function
- Built-in oval cylinder as unlocking device. Use of oval cylinder to unlock when power cut occurred or during emergency
- Build-in photo couplers door open push button input contact. Door will lock again automatically when door is not open within 5 seconds.
- Operating Temp. 0°-90° C , Humidity : 85% Rh max.
- 12v DC
- Dimentions : Body : 200x25x38mm
  - Strike plate : 90x23x2.5mm Bolt : 16x12.7mmarnothing
- Weight : 750g
- Certification : CE