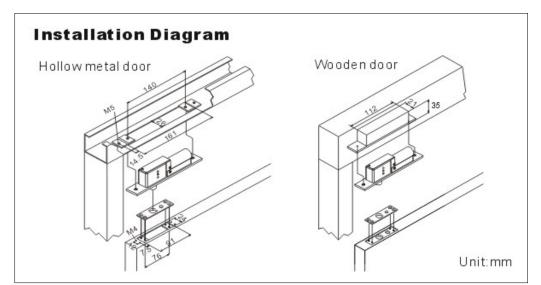

SL-133 has its own micro - computer control and detection.

It is strongly suggested to use its own door open point (N.O. point) to open door and do not turn its power off (N.C. point) to open door.

- Built-in door open or door close state detection output point (250mA: N.C./ N.O.)
- Special wearable design
- Mechanic life of more than 1,000,000 times
- Operation current : 830mA
- Holding current : 160mA
- Door Position Sensor : N.C. & N.O
- Suitable for all types of 180° door
- Door lock delay time: 0. 3 seconds available to set
- Built-in photo couplers door open push button input contact. Door will lock again automatically when door is not open within 6 seconds
- Operation temp. : 0~90°C ; Humidity: 85%Rh max.
- Dimensions : Body : 1600(L)x25(W)x34.5(D)mm
  - Strike plate : 90(L)x23(W)x2.5(D)mm
    - Bolt : 16(Throw)x12.7(Diameter)mm
- Weight : 226g
- Certification : CE