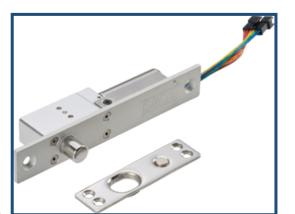

SL-133 has its own micro - computer control and detection.

It is strongly suggested to use its own door open point (N.O. point) to open door and do not turn its power off (N.C. point) to open door.

- Built-in door open or door close state detection output point (250mA: N.C./ N.O.)
- Special wearable design
- Mechanic life of more than 1,000,000 times
- Operation current : 830mA
- Holding current : 160mA
- Door Position Sensor : N.C. & N.O
- Suitable for all types of 180° door
- Door lock delay time: 0. 3 seconds available to set
- Built-in photo couplers door open push button input contact. Door will lock again automatically when door is not open within 6 seconds
- Operation temp. : 0~90°C ; Humidity: 85%Rh max.
- Dimensions : Body : 1600(L)x25(W)x34.5(D)mm
  - Strike plate : 90(L)x23(W)x2.5(D)mm
    - Bolt : 16(Throw)x12.7(Diameter)mm
- Weight : 226g
- Certification : CE