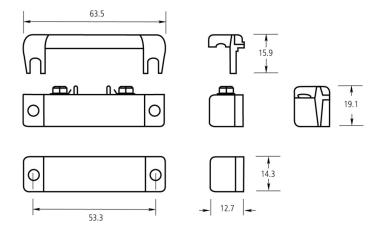

## **Specifications**

|                        | Biased for high security  |
|------------------------|---------------------------|
| Operating gap          | 9 mm (min.); 31 mm (max.) |
| Connections            | Screw                     |
| Contact type           | CO                        |
| Dimensions (W x H x D) | 63 x 12 x 19 mm           |
| Colour                 | White                     |