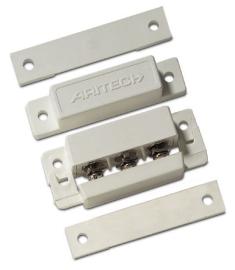

# DC104

Surface mount contact, screw terminals - biased

### **Easy Installation**

The DC102-series are ideal for residential and commercial applications where terminal connections are preferred. The unit features positive clamping terminals with anti-rotation lugs and captured screws with combination heads. These features allow for easy, quick installations.

#### **Standard Features**

- · Ideal for residential and commercial
- · Convenient surface mounting
- · Versions with built-in resistors available