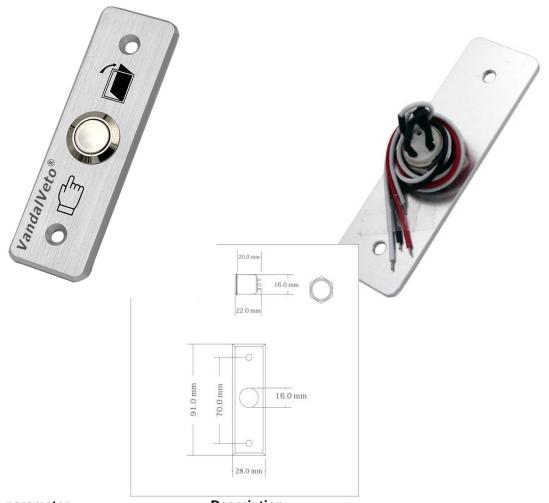

Door release button 800458 is casted by aluminum alloy. It's easy-to-install and most frequently used in the access controls systems. The superior design of the

buttons and quality construction offer outstanding performance for years to come

| 4         | B 1 41      |
|-----------|-------------|
| parameter | Description |

| P 4 4                 |                                    |
|-----------------------|------------------------------------|
| Standard Structure    | Aluminum Panel, Metal Button       |
| Panel Material        | Aluminum Panel, Sandblast Finished |
| Current               | 3A@36VDC Max                       |
| Output Contact        | NO /COM                            |
| Mechanical Life       | 500,000 tested                     |
| Operating Temperature | 10 - 55℃ (14-131F)                 |
| Operating Humidity    | 0-95% (non-condensing)             |
| Dimension             | 91x28x30mm                         |
| Weight                | 0.065kg                            |
| Certifications        | CE & RoHS Certificated             |
| Warranty              | 1 year                             |