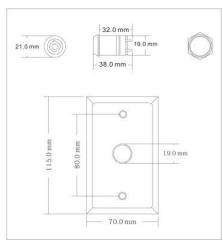

Stainless Steel 800438 series button is Key switch button, it casted by 304 stainless

. steel with drawing panel processing

It is elegant style with long time usage

| parameter             | Description                                |
|-----------------------|--------------------------------------------|
| Standard Structure    | Stainless Steel Panel, Steel Button        |
| Panel Material        | 304 Stainless Steel, Wire Drawing Finished |
| Current               | 3A@36VDC Max                               |
| Output Contact        | NO/COM and NC/COM                          |
| Mechanical Life       | 500,000 tested                             |
| Operating Temperature | 10 - 55℃ (14-131F)                         |
| Operating Humidity    | 0-95% (non-condensing)                     |
| Dimension             | 115x70x25mm                                |
| Weight                | 0.15Kg                                     |
| Certifications        | CE & RoHS Certificated                     |
| Optional Accessories  | M86; M50; M70; M40                         |
| Warrangy              | 1 year                                     |
|                       | IP65 switch available                      |