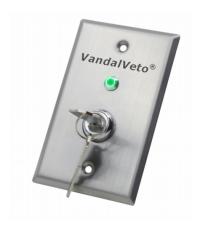

Stainless Steel 800438 series button is Key switch button, it casted by 304 stainless

. steel with drawing panel processing

It is elegant style with long time usage

| parameter             | Description                                |
|-----------------------|--------------------------------------------|
| Standard Structure    | Stainless Steel Panel, Steel Button        |
| Panel Material        | 304 Stainless Steel, Wire Drawing Finished |
| Current               | 3A@36VDC Max                               |
| Output Contact        | NO/COM and NC/COM                          |
| Mechanical Life       | 500,000 tested                             |
| Operating Temperature | 10 - 55℃ (14-131F)                         |
| Operating Humidity    | 0-95% (non-condensing)                     |
| Dimension             | 115x70x25mm                                |
| Weight                | 0.15Kg                                     |
| Certifications        | CE & RoHS Certificated                     |
| Optional Accessories  | M86; M50; M70; M40                         |
| Warrangy              | 1 year                                     |
|                       | IP65 switch available                      |