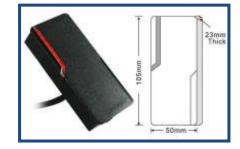

Color: Black

Reading Distance: 3-10CM

Working frequency: 125KHz, 13.56MHZ

Transmit Distance: 100M

-25°C to 75 °C

Operating Voltage: 12V DC