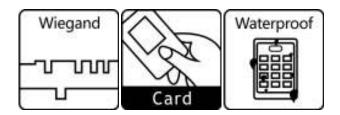

## Wiegand

It is used as slave reader to the controller.

#### Muti Cards

It supports EM or EM+HID Card.

## Waterproof

It can be used for outdoor

conform to IP68.

800033

800034