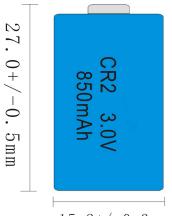

## **Structure and Dimensions**

 $15.2 \pm (-0.3 \text{ mm})$ 

(If manufacturer want to modify the product technology specification, we won't inform you additionally